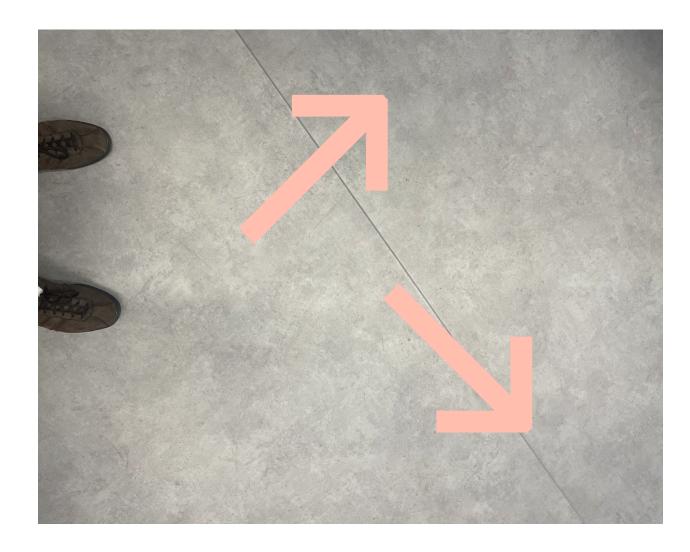

FLOOR ARROW VINYL - 10-15 ARROWS?

FLOOR ARROW VINYL - 10-15 ARROWS?

| 3 | 0 |  |
|---|---|--|
| 1 | 5 |  |

| L | PROJECT              | CLIENT                   | DATE                  | SECTION | PAGE |
|---|----------------------|--------------------------|-----------------------|---------|------|
|   | WSA CREATIVE CAREERS | WINCHESTER SCHOOL OF ART | 00<br>OCTOBER<br>2024 | -       | 17   |